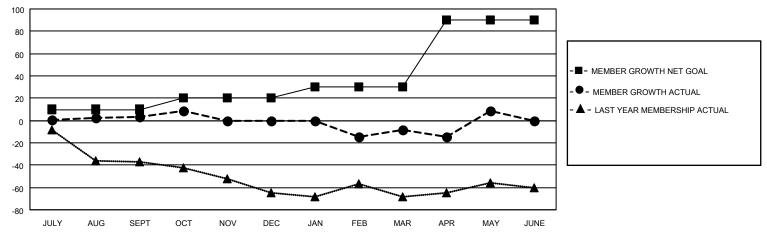

## District 4 A2

| Clubs                 |               |           |               | Members               |                        |                         |                                                    |
|-----------------------|---------------|-----------|---------------|-----------------------|------------------------|-------------------------|----------------------------------------------------|
| RESULTS FOR 2021-2022 |               |           |               | RESULTS FOR 2021-2022 |                        |                         |                                                    |
| QUARTER               | NEW CLUB GOAL | NEW CLUBS | DROPPED CLUBS | QUARTER MEME          | BER GROWTH NET<br>GOAL | MEMBER GROWTH<br>ACTUAL | DROPPED<br>MEMBERS ACTUAL<br>(including transfers) |
| JULY/AUG/SEPT         | 0             | 0         | 0             | JULY/AUG/SEPT         | 10                     | 32                      | 28                                                 |
| OCT/NOV/DEC           | 0             | 0         | 0             | OCT/NOV/DEC           | 10                     | 57                      | 54                                                 |
| JAN/FEB/MAR           | 0             | 0         | 0             | JAN/FEB/MAR           | 10                     | 27                      | 32                                                 |
| APR/MAY/JUNE          | 3             | 0         | 0             | APR/MAY/JUNE          | 60                     | 49                      | 32                                                 |

#### GOALS AND ACTUAL MEMBERS CUMULATIVE

| DROPPED CLUBS: 0 |     | 39 CLUBS OF 61 ADDED 1 OR<br>MORE NEW MEMBERS | GENDER DISTRIBUTION                 |                                |  |
|------------------|-----|-----------------------------------------------|-------------------------------------|--------------------------------|--|
|                  |     | WORE NEW WEIWIBERS                            | MALE<br>FEMALE                      | 1,211 (70.33%)<br>510 (29.62%) |  |
| DROPPED MEMBERS  |     |                                               | NON BINARY PREFER NOT TO ANSWER     | 0 (0.00%)                      |  |
| DECEASED         | 22  |                                               | TREFERENCE TO ANSWER                | 1 (0.0070)                     |  |
| CLUB CANCELLED   | 0   | CLICK HERE FOR CUMULATIVE                     | TOTAL FAMILY UNIT MEMBERS           | 268                            |  |
| OTHER            | 124 | MEMBERSHIP DATA                               |                                     |                                |  |
| TOTAL            | 146 |                                               | FAMILY MEMBERS PAYING HALF DUES 142 |                                |  |
|                  |     |                                               |                                     |                                |  |