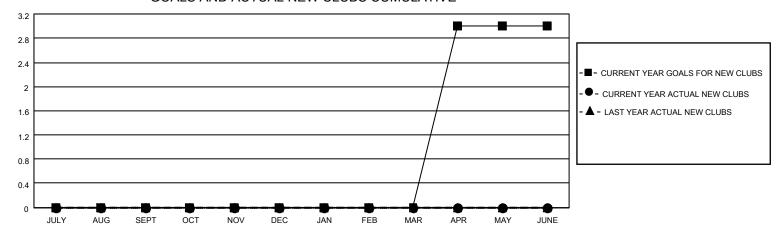

## District 4 A2

| Clubs                 |               |           |               | Members               |                        |                         |                                                    |
|-----------------------|---------------|-----------|---------------|-----------------------|------------------------|-------------------------|----------------------------------------------------|
| RESULTS FOR 2021-2022 |               |           |               | RESULTS FOR 2021-2022 |                        |                         |                                                    |
| QUARTER               | NEW CLUB GOAL | NEW CLUBS | DROPPED CLUBS | QUARTER MEME          | BER GROWTH NET<br>GOAL | MEMBER GROWTH<br>ACTUAL | DROPPED<br>MEMBERS ACTUAL<br>(including transfers) |
| JULY/AUG/SEPT         | 0             | 0         | 0             | JULY/AUG/SEPT         | 10                     | 32                      | 28                                                 |
| OCT/NOV/DEC           | 0             | 0         | 0             | OCT/NOV/DEC           | 10                     | 57                      | 54                                                 |
| JAN/FEB/MAR           | 0             | 0         | 0             | JAN/FEB/MAR           | 10                     | 27                      | 32                                                 |
| APR/MAY/JUNE          | 3             | 0         | 0             | APR/MAY/JUNE          | 60                     | 49                      | 32                                                 |

#### GOALS AND ACTUAL NEW CLUBS CUMULATIVE